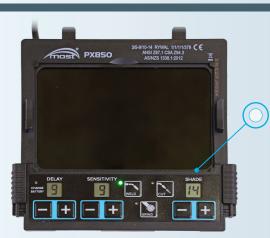

| Optical classes according EN 379:2003<br>+A1:2009 | 1/1/1/1                                                  |
|---------------------------------------------------|----------------------------------------------------------|
| Viewing area                                      | 98 x 62 mm                                               |
| Number of arc detection sensors                   | 4                                                        |
| Darkening degree - bright                         | 3                                                        |
| Darkening range                                   | 5-9/10-14                                                |
| Darkening control                                 | Digital on display                                       |
| Delay adjustment                                  | Yes / digital / from 1 to 9                              |
| Sensitivity adjustment                            | Yes / digital / from 1 to 9                              |
| Filter switching on/off                           | Automatic                                                |
| "GRIND" mode                                      | Yes/ external button                                     |
| Lens darkening reaction time                      | 0,0001 sec. (in temp. 55°C)                              |
| Delay from dark to light position                 | 0,1-0,9 sec.                                             |
| Low current range for TIG                         | ≥ 2 Amp (DC); ≥ 2 Amp (AC)                               |
| Low power indicator                               | Tak / cyfrowy                                            |
| Power source                                      | Solar cells and<br>2 x CR2032 batteries<br>(replaceable) |
| Head protection                                   | Yes                                                      |
| Warranty                                          | 2 years                                                  |
|                                                   |                                                          |

## **NEW** in the offer

unique construction/design - protects external lens from scratching, while the helmet is not in use

specially extruded, thick, scratch-resistant external PC cover lens

highest optical classes according EN 379: 1/1/1/1 4 detection sensors digitally controlled auto-darkening filter darkening degree - bright 3 2 darkening range: 5-9 i 10-14 DIN