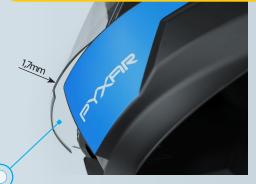

Additionally, MOST PYXAR has specially extruded, thick, scratch-resistant front cover lens. Specially designed shape of the welding helmet protects the external lens from scratching, while the helmet is not in use.

## **NEW** in the offer

unique construction/design - protects external lens from scratching, while the helmet is not in use

specially extruded, thick, scratch-resistant external PC cover lens

highest optical classes according EN 379: 1/1/1/1 4 detection sensors digitally controlled auto-darkening filter darkening degree - bright 3 2 darkening range: 5-9 i 10-14 DIN