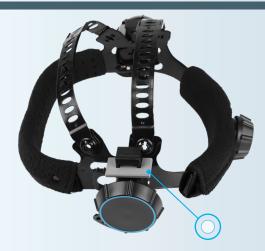

Headgear is highly adjustable according to individuals needs. The helmet is suitable for any welding process and after pressing the GRIND

button, located above the automatic filter, it is also suitable for grinding.

head protection - protects against spatters and disadvantageous out light

comfortable headgear with longitudinal adjustment adjustable according to individuals needs

GRIND mode - external button located above the automatic filter