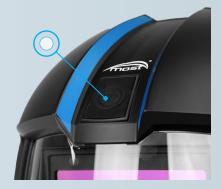

Headgear is highly adjustable according to individuals needs. The helmet is suitable for any welding process and after pressing the GRIND

button, located above the automatic filter, it is also suitable for grinding.

head protection - protects against spatters and disadvantageous out light

comfortable headgear with longitudinal adjustment adjustable according to individuals needs

GRIND mode - external button located above the automatic filter