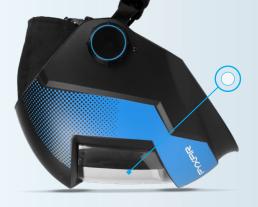

## Welding helmet

**FR** 

Welding helmet MOST PYXAR is a combination of unique design of the helmet shell and modern, digitally controlled auto-darkening filter provided with LCD display.

BYXAIR

This welding helmet is equipped with head protection, which protects against spatters and disadvantageous out light, thus increasing the user's work comfort and security.

Additionally, MOST PYXAR has specially extruded, thick, scratch-resistant front cover lens. Specially designed shape of the welding helmet protects the external lens from scratching, while the helmet is not in use.

## **NEW** in the offer

unique construction/design - protects external lens from scratching, while the helmet is not in use

specially extruded, thick, scratch-resistant external PC cover lens

highest optical classes according EN 379: 1/1/1/1 4 detection sensors digitally controlled auto-darkening filter darkening degree - bright 3 2 darkening range: 5-9 i 10-14 DIN