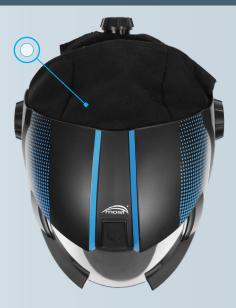

Headgear is highly adjustable according to individuals needs. The helmet is suitable for any welding process and after pressing the GRIND

button, located above the automatic filter, it is also suitable for grinding.

head protection - protects against spatters and disadvantageous out light

comfortable headgear with longitudinal adjustment adjustable according to individuals needs

GRIND mode - external button located above the automatic filter